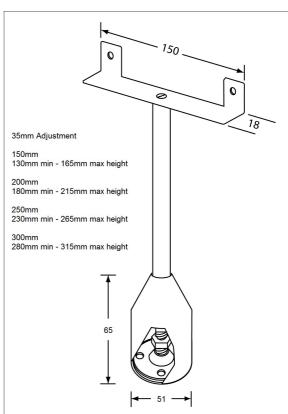

#### **Specification**

| Material | #304 Stainless Steel                                                                                                                                                                     |
|----------|------------------------------------------------------------------------------------------------------------------------------------------------------------------------------------------|
| Finish   | Satin Stainless Steel                                                                                                                                                                    |
| Features | Off Floor System<br>35mm Adjustment                                                                                                                                                      |
| Specify  | 111_150LEG: 130mm min - 165mm max<br>height<br>111_200LEG: 180mm min - 215mm max<br>height<br>111_250LEG: 230mm min - 265mm max<br>height<br>111_300LEG: 280mm min - 315mm max<br>height |