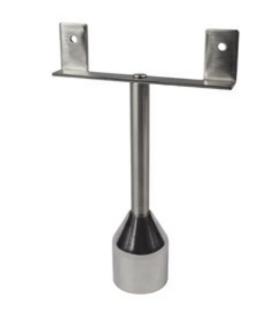

## 111-Series

Double Fix Foot Assembly

#### **Specification**

| Material | #304 Stainless Steel                                                                                                                                                                     |
|----------|------------------------------------------------------------------------------------------------------------------------------------------------------------------------------------------|
| Finish   | Satin Stainless Steel                                                                                                                                                                    |
| Features | Off Floor System<br>35mm Adjustment                                                                                                                                                      |
| Specify  | 111_150LEG: 130mm min - 165mm max<br>height<br>111_200LEG: 180mm min - 215mm max<br>height<br>111_250LEG: 230mm min - 265mm max<br>height<br>111_300LEG: 280mm min - 315mm max<br>height |